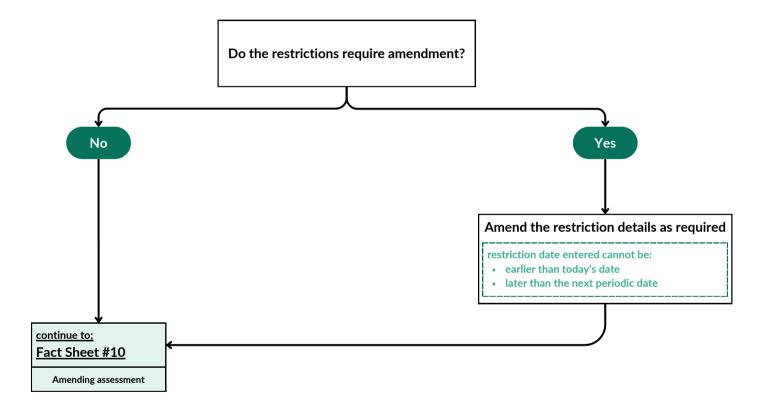

---|
| I need to make an amendment to the assessment section   | Fact Sheet #10 |
| Amendment is related to referral for further assessment | Fact Sheet #11 |
| Amendment is related to mines rescue                    | Fact Sheet #12 |
| Amendment is related to restrictions                    | Fact Sheet #13 |
| Amendment is related to the next full periodic date     | Fact Sheet #14 |
| Amendment is related to the subsequent review decisions | Fact Sheet #15 |

| Next topic               |
|--------------------------|
| Finalising the amendment |

### Fact Sheet #10 Amending the assessment section



### Fact Sheet #11 Amending referral for further assessment



Resources

Safety&Health Queensland

### Fact Sheet #12 Amending mines rescue





### Fact Sheet #13 Amending restrictions





### Fact Sheet #14 Amending periodic dates







Amend Fact Sheet #15 - V1.0

### \_\_\_\_\_<mark>\_</mark>

### **Finalising the amendment**



For more information on the amendment topic, select the relevant fact sheet

**Previous topic** 

Amending the assessment section

Amending the assessment section

I need to finalise my amendments Fact Sheet #16

Next topic

Outcome of finalising an amendment

### Fact Sheet #16 Finalising the amendment





Amend Fact Sheet #16 - V1.0

### ~~~~<mark>~~~~</mark>

### **Outcome of finalising an amendment**



For more information on the amendment topic, select the relevant fact sheet

Previous topic

**Finalising an amendment** 

| Amendment outcome                  |                |
|------------------------------------|----------------|
| Out