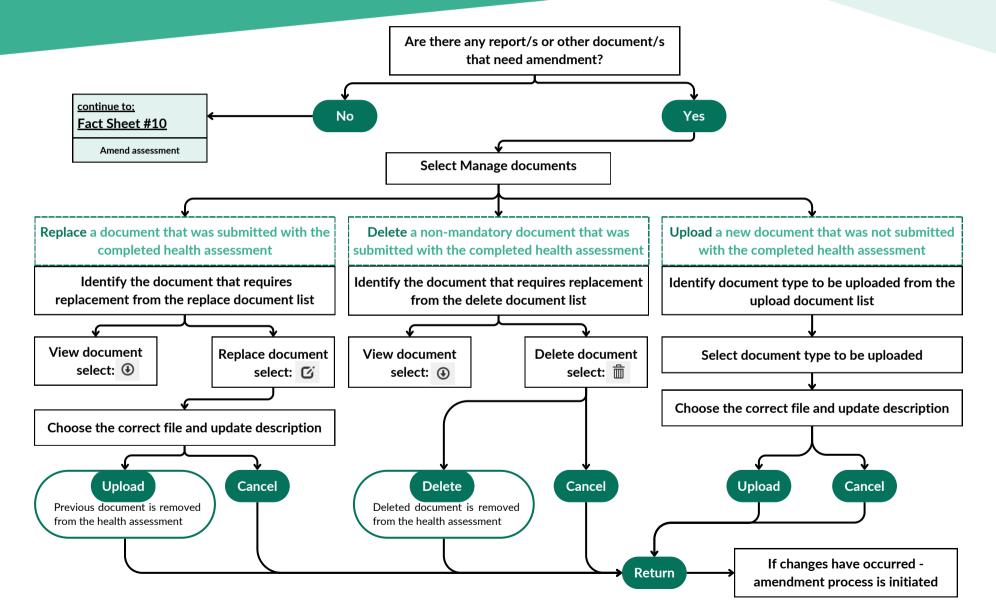

r more information on the amendment topic, select the relevant fact sheet

#### **Previous topic**

Amending the examination section

| Amending documents                                        |               |
|-----------------------------------------------------------|---------------|
| I need to replace a document                              | Fact Sheet #7 |
| I need to delete a document                               | Fact Sheet #7 |
| I need to upload a document                               | Fact Sheet #7 |
| I need to grant access to my staff to contribute to amend | Fact Sheet #8 |
| My practice staff needs to contribute to an amendment     | Fact Sheet #9 |

#### Next topic

Amending the assessment section

Amend documents - V1.0

### Fact Sheet #7 AMA amending a document





Amend Fact Sheet #7 - V1.0

### Fact Sheet #8 AMA grants practice staff access



Amend Fact Sheet #8 - V1.0

### Fact Sheet #9 Practice staff amending a document





Amend Fact Sheet #9 - V1.0

### \_\_\_\_\_<mark>\_</mark>

### Amending the assessment section



For more information on the amendment topic, select the relevant fact sheet

#### Previous topic

Amending manage documents

| Amending the Assessment section                         |                |
|---------------------------------------------------------|----------------|
| I need to make an amendment to the assessment section   | Fact Sheet #10 |
| Amendment is related to referral for further assessment | Fact Sheet #11 |
| Amendment is related to mines rescue                    | Fact Sheet #12 |
| Amendment is related