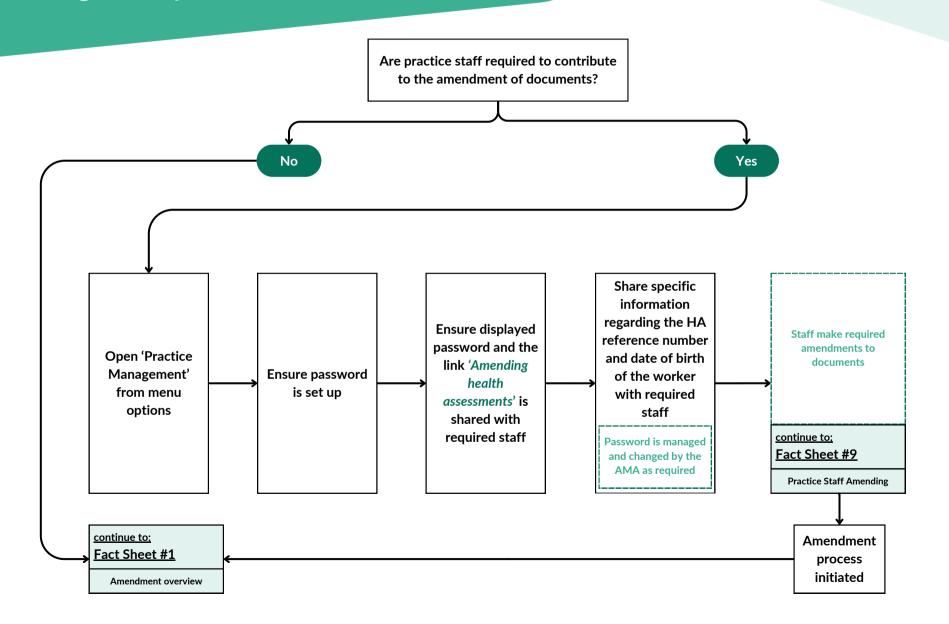

### Fact Sheet #9 Practice staff amending a document

Amend Fact Sheet #9 - V1.0