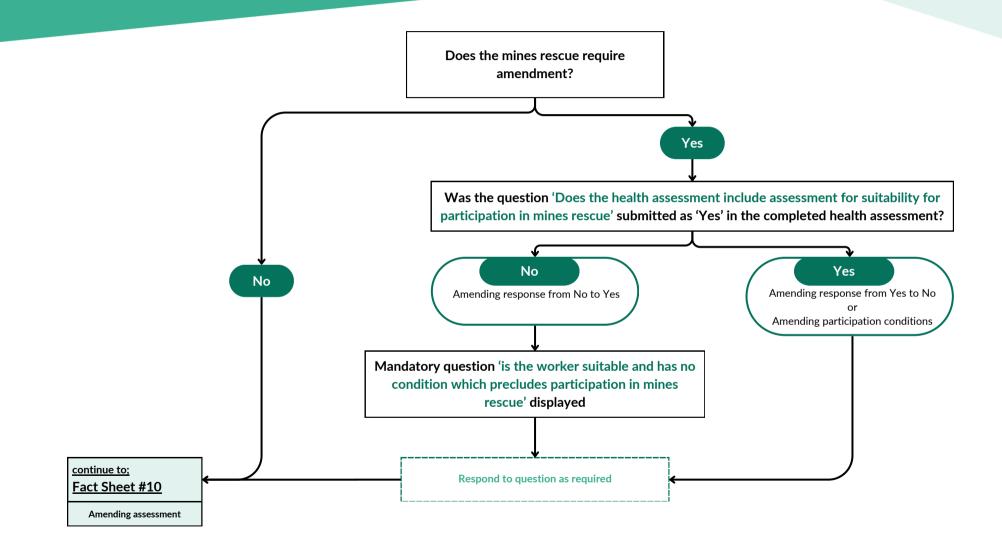

--------------------------------|----------------|
| I need to make an amendment to the assessment section   | Fact Sheet #10 |
| Amendment is related to referral for further assessment | Fact Sheet #11 |
| Amendment is related to mines rescue                    | Fact Sheet #12 |
| Amendment is related to restrictions                    | Fact Sheet #13 |
| Amendment is related to the next full periodic date     | Fact Sheet #14 |
| Amendment is related to the subsequent review decisions | Fact Sheet #15 |

| Next topic               |
|--------------------------|
| Finalising the amendment |

### Fact Sheet #10 Amending the assessment section



### Fact Sheet #11 Amending referral for further assessment



Resources

Safety&Health Queensland

### Fact Sheet #12 Amending mines rescue





### Fact Sheet #13 Amending restrictions





### Fact Sheet #14 Amending periodic dates







Amend Fact Sheet #15 - V1.0

### \_\_\_\_\_<mark>\_</mark>

### **Finalising the amendment**



For more information on the amendment topic, select the relevant fact sheet

**Previous topic** 

Amending the assessment section

Amending the assessment section

I need to finalise my amendments Fact Sheet #16

Next topic

Outcome of finalising an amendment

### Fact Sheet #16 Finalising the amendment





Amend Fact Sheet #16 - V1.0

### ~~~~<mark>~~~~</mark>

### **Outcome of finalising an amendment**



For more information on the amendment topic, select the relevant fact sheet

Previous topic

**Finalising an amendment** 

| Amendment outcome                  |                |
|--------------