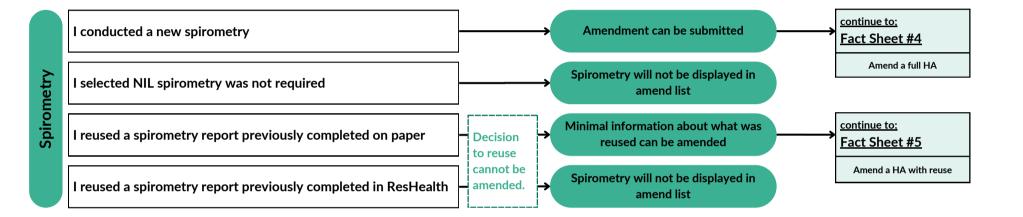

Amending the examination section                        |               |
|---------------------------------------------------------|---------------|
| Amending the examination section                        | Fact Sheet #2 |
| I need to make an amendment to the spirometry           | Fact Sheet #3 |
| I need to make an amendment to the chest X-ray          | Fact Sheet #3 |
| I need to make an amendment to a full health assessment | Fact Sheet #4 |
| I need to make an amendmt to HA that reused information | Fact Sheet #5 |
| I need to make an amendment to a subsequent HA          | Fact Sheet #6 |

# Next topic Replace/delete/upload a document

### Fact Sheet #2 Amending the examination section



Resources

Safety&Health Queensland

## Fact Sheet #3 Spirometry & Chest X-ray amendments





## Fact Sheet #4 Amending a full health assessment



Amend Fact Sheet #4 - V1.0

### Fact Sheet #5 Amendments to a HA that reused information



Amend Fact Sheet #5 - V1.0

Resources

Safety&Health Queensland

## Fact Sheet #6 Amendments to a subsequent



Amend Fact Sheet #6 - V1.0

#### \_\_\_\_\_<mark>\_</mark>

### Manage documents amendments



For more information on the amendment topic, select the relevant fact sheet

#### **Previous topic**

Amending the examination section

| Amending documents                                        |               |
|-----------------------------------------------------------|---------------|
| I need to replace a document                              | Fact Sheet #7 |
| I need to delete a document                               | Fact Sheet