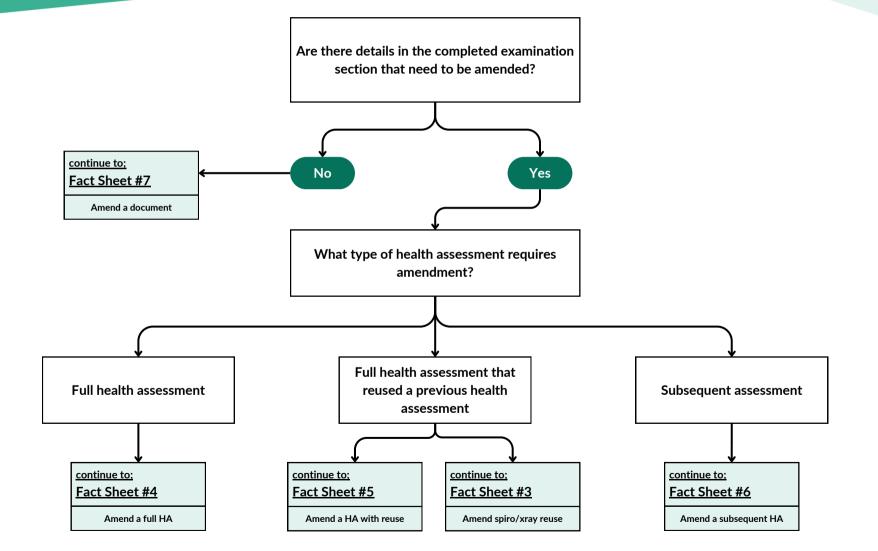

### **Examination section amendments**

For more information on the amendment topic, select the relevant fact sheet

## Fact Sheet #4 Amending a full health assessment

Amend Fact Sheet #4 - V1.0

### Fact Sheet #5 Amendments to a HA that reused information

Amend Fact Sheet #5 - V1.0

Resources

Safety&Health Queensland

## Fact Sheet #6 Amendments to a subsequent

Amend Fact Sheet #6 - V1.0