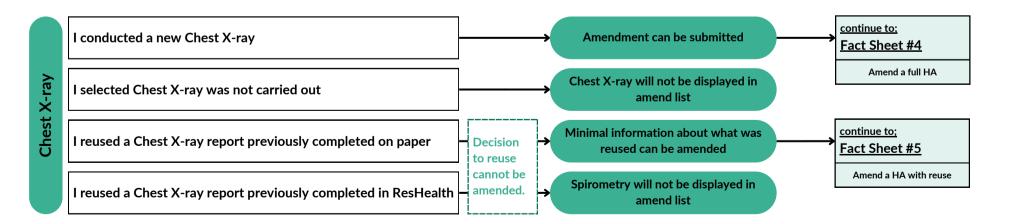

mending the examination section                        |               |
|---------------------------------------------------------|---------------|
| Amending the examination section                        | Fact Sheet #2 |
| I need to make an amendment to the spirometry           | Fact Sheet #3 |
| I need to make an amendment to the chest X-ray          | Fact Sheet #3 |
| I need to make an amendment to a full health assessment | Fact Sheet #4 |
| I need to make an amendmt to HA that reused information | Fact Sheet #5 |
| I need to make an amendment to a subsequent HA          | Fact Sheet #6 |

# Next topic Replace/delete/upload a document

### Fact Sheet #2 Amending the examination section



Resources

Safety&Health Queensland

## Fact Sheet #3 Spirometry & Chest X-ray amendments





## Fact Sheet #4 Amending a full health assessment



Amend Fact Sheet #4 - V1.0

### Fact Sheet #5 Amendments to a HA that reused information



Amend Fact Sheet #5 - V1.0

Resources

Safety&Health Queensland

## Fact Sheet #6 Amendments to a subsequent



Amend Fact Sheet #6 - V1.0

#### \_\_\_\_\_<mark>\_</mark>

### Manage documents amendments



For more information on the amendment topic, select the relevant fact sheet

#### **Previous topic**

Amending the examination section

| Amending documents                                        |               |
|-----------------------------------------------------------|---------------|
| I need to replace a document                              | Fact Sheet #7 |
| I need to delete a document                               | Fact Sheet #7