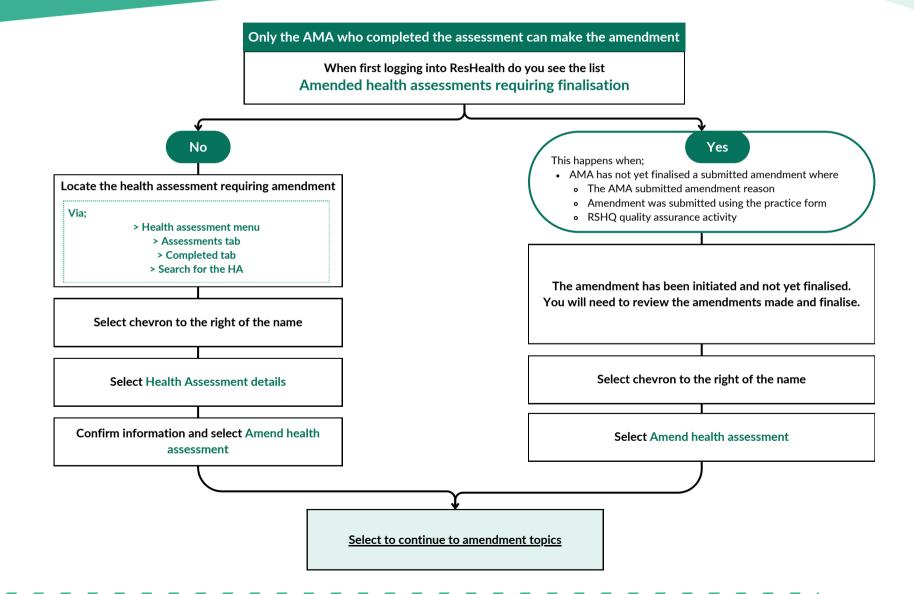

### **Amendment overview**





### Fact Sheet #1 Starting the amendment





Amend Fact Sheet #1 - V1.0

#### 

For more information on the amendment topic, select the relevant fact sheet

### **Amendment topics**



| Amendment overview                                      |               |
|---------------------------------------------------------|---------------|
| Starting the amendment                                  | Fact Sheet #1 |
| Amending the examination section                        |               |
| Amending the examination section                        | Fact Sheet #2 |
| I need to make an amendment to the spirometry           | Fact Sheet #3 |
| I need to make an amendment to the chest X-ray          | Fact Sheet #3 |
| I need to make an amendment to a full health assessment | Fact Sheet #4 |
| I need to make an amendmt to HA that reused info