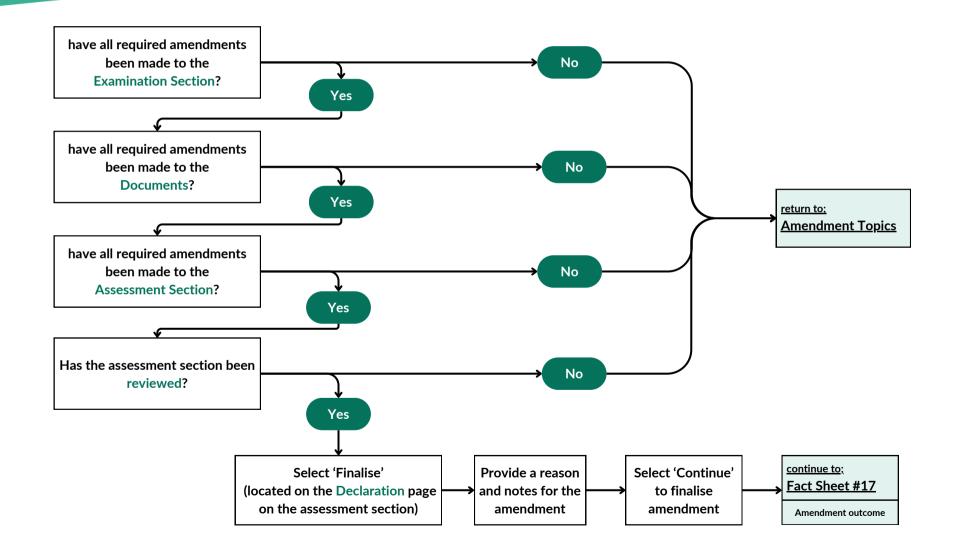

heet #15 |

| Next topic               |
|--------------------------|
| Finalising the amendment |

### Fact Sheet #10 Amending the assessment section



### Fact Sheet #11 Amending referral for further assessment



Resources

Safety&Health Queensland

### Fact Sheet #12 Amending mines rescue





### Fact Sheet #13 Amending restrictions





### Fact Sheet #14 Amending periodic dates







Amend Fact Sheet #15 - V1.0

### \_\_\_\_\_<mark>\_</mark>

### **Finalising the amendment**



For more information on the amendment topic, select the relevant fact sheet

**Previous topic** 

Amending the assessment section

Amending the assessment section

I need to finalise my amendments Fact Sheet #16

Next topic

Outcome of finalising an amendment

### Fact Sheet #16 Finalising the amendment





Amend Fact Sheet #16 - V1.0

### ~~~~<mark>~~~~</mark>

### **Outcome of finalising an amendment**



For more information on the amendment topic, select the relevant fact sheet

Previous topic

**Finalising an amendment** 

| Amendment outcome                  |                |
|------------------------------------|----------------|
| Outcome of finalising an amendment | Fact Sheet #17 |

Return to beginning

 Amendment overview

Amend outcome - V1.0

## Finalised amendment outcome Resources Queensland