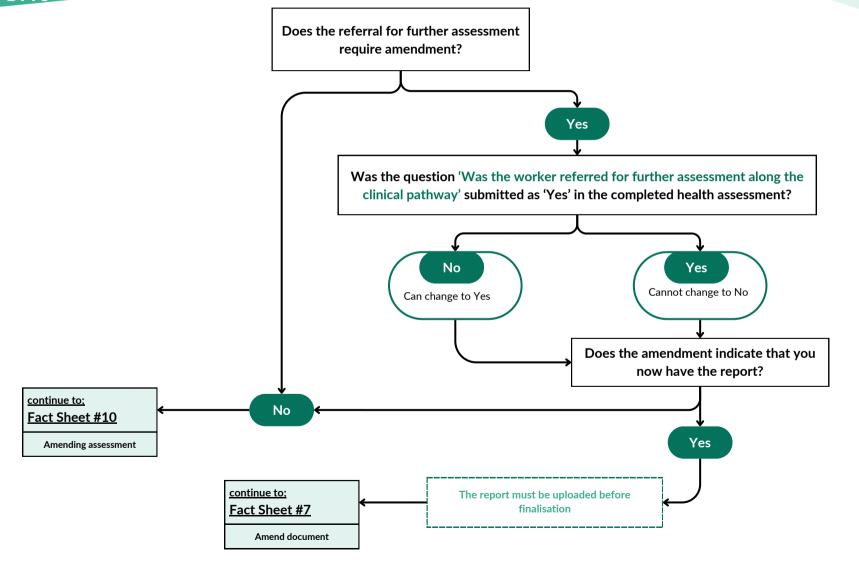

### Fact Sheet #11 Amending referral for further assessment

Resources

Safety&Health Queensland