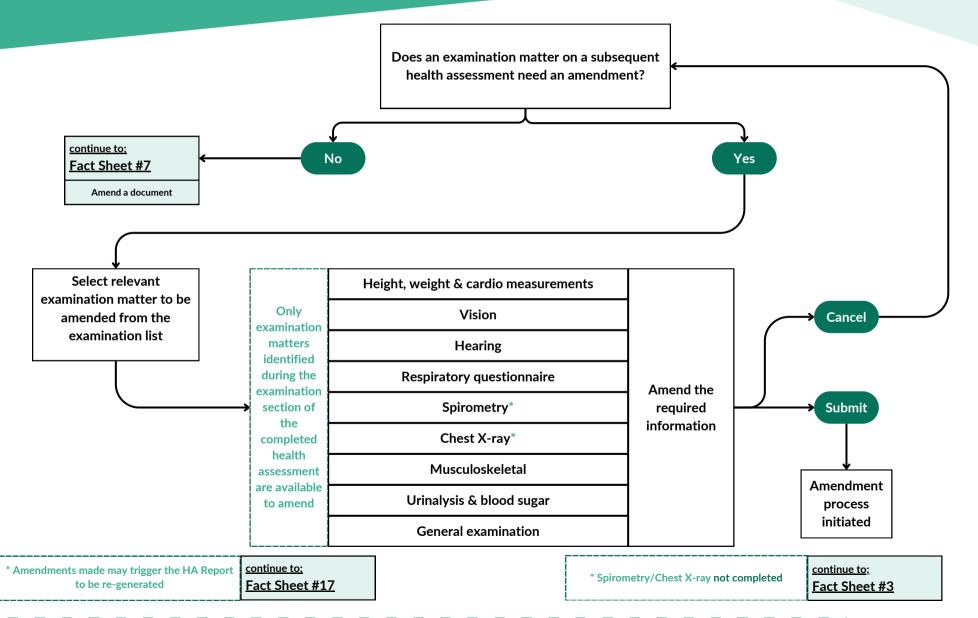

the spirometry           | Fact Sheet #3 |
| I need to make an amendment to the chest X-ray          | Fact Sheet #3 |
| I need to make an amendment to a full health assessment | Fact Sheet #4 |
| I need to make an amendmt to HA that reused information | Fact Sheet #5 |
| I need to make an amendment to a subsequent HA          | Fact Sheet #6 |

# Next topic Replace/delete/upload a document

### Fact Sheet #2 Amending the examination section



Resources

Safety&Health Queensland

## Fact Sheet #3 Spirometry & Chest X-ray amendments





## Fact Sheet #4 Amending a full health assessment



Amend Fact Sheet #4 - V1.0

### Fact Sheet #5 Amendments to a HA that reused information



Amend Fact Sheet #5 - V1.0

Resources

Safety&Health Queensland

## Fact Sheet #6 Amendments to a subsequent



Amend Fact Sheet #6 - V1.0

#### \_\_\_\_\_<mark>\_</mark>

### Manage documents amendments



For more information on the amendment topic, select the relevant fact sheet

#### **Previous topic**

Amending the examination section

| Amending documents                                        |               |
|-----------------------------------------------------------|---------------|
| I need to replace a document                              | Fact Sheet #7 |
| I need to delete a document                               | Fact Sheet #7 |
| I need to upload a document                               | Fact Sheet #7 |
| I need to grant access to my staff to contribute to amend | Fact Sheet #8 |
| My practice staff needs to contribute to an amendment     | Fact Sheet #9 |

#### Next topic

Ame