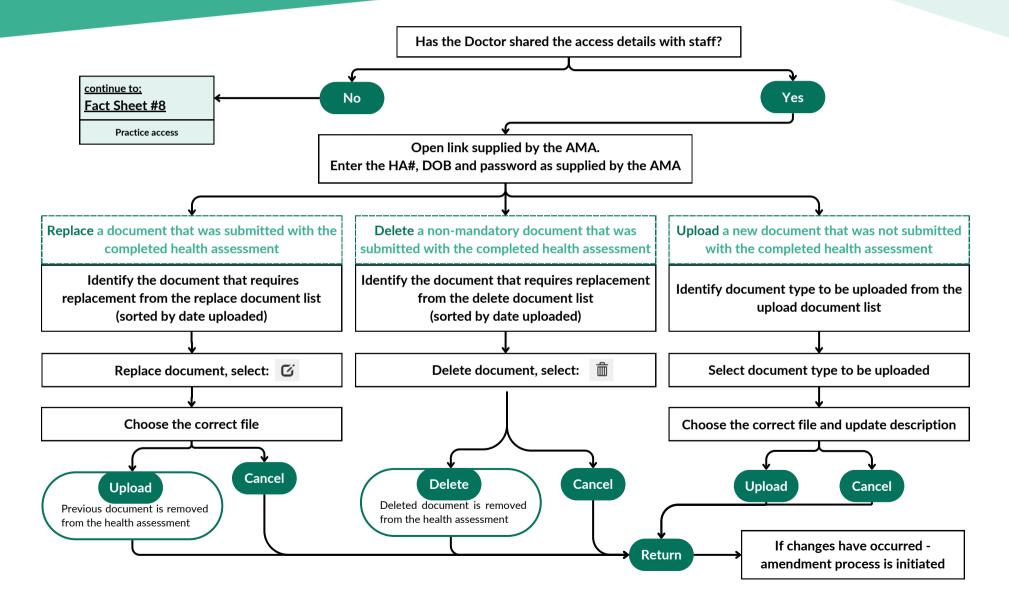

|               |
|-----------------------------------------------------------|---------------|
| I need to replace a document                              | Fact Sheet #7 |
| I need to delete a document                               | Fact Sheet #7 |
| I need to upload a document                               | Fact Sheet #7 |
| I need to grant access to my staff to contribute to amend | Fact Sheet #8 |
| My practice staff needs to contribute to an amendment     | Fact Sheet #9 |

#### Next topic

Amending the assessment section

Amend documents - V1.0

### Fact Sheet #7 AMA amending a document





Amend Fact Sheet #7 - V1.0

### Fact Sheet #8 AMA grants practice staff access



Amend Fact Sheet #8 - V1.0

### Fact Sheet #9 Practice staff amending a document





Amend Fact Sheet #9 - V1.0

### \_\_\_\_\_<mark>\_</mark>

### Amending the assessment section



For more information on the amendment topic, select the relevant fact sheet

#### Previous topic

Amending manage documents

| Amending the Assessment section                         |                |
|---------------------------------------------------------|----------------|
| I need to make an amendment to the assessment section   | Fact Sheet #10 |
| Amendment is related to referral for further assessment | Fact Sheet #11 |
| Amendment is related to mines rescue                    | Fact Sheet #12 |
| Amendment is related to restrictions                    | Fact Sheet #13 |
| Amendment is related to the next full periodic date     | Fact Sheet #14 |
| Amendment is related to the subseq