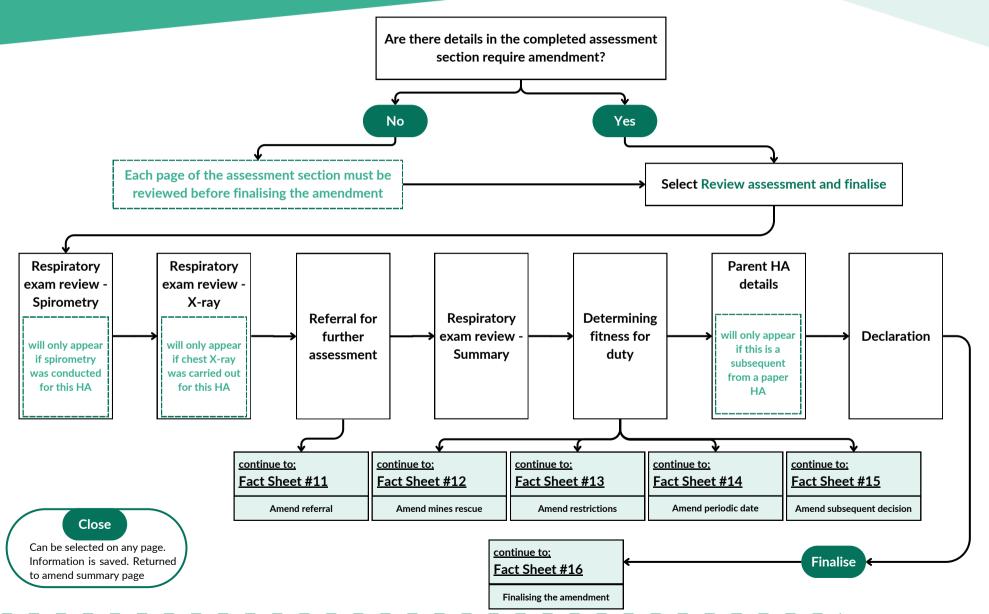

Previous topic

Amending manage documents

| Amending the Assessment section                         |                |
|---------------------------------------------------------|----------------|
| I need to make an amendment to the assessment section   | Fact Sheet #10 |
| Amendment is related to referral for further assessment | Fact Sheet #11 |
| Amendment is related to mines rescue                    | Fact Sheet #12 |
| Amendment is related to restrictions                    | Fact Sheet #13 |
| Amendment is related to the next full periodic date     | Fact Sheet #14 |
| Amendment is related to the subsequent review decisions | Fact Sheet #15 |

| Next topic               |
|--------------------------|
| Finalising the amendment |

### Fact Sheet #10 Amending the assessment section



### Fact Sheet #11 Amending referral for further assessment



Resources

Safety&Health Queensland

### Fact Sheet #12 Amending mines rescue





### Fact Sheet #13 Amending restrictions





### Fact Sheet #14 Amending periodic dates







Amend Fact Sheet #15 - V1.0

### \_\_\_\_\_<mark>\_</mark>

### **Finalising the amendment**



For more information on the amendment topic, select the relevant fact sheet

**Previous topic** 

Amending the assessment section

Amending the assessment section

I need to finalise my amendments Fact Sheet #16

Next topic

Outcome of finalising an amendment

### Fact Sheet #16 Finalising the amendment





Amend Fact Sheet #16 - V1.0

### ~~~~<mark>~~~~</mark>

### **Outcome of finalising an amendment**



For more information on the amendment topic, sel