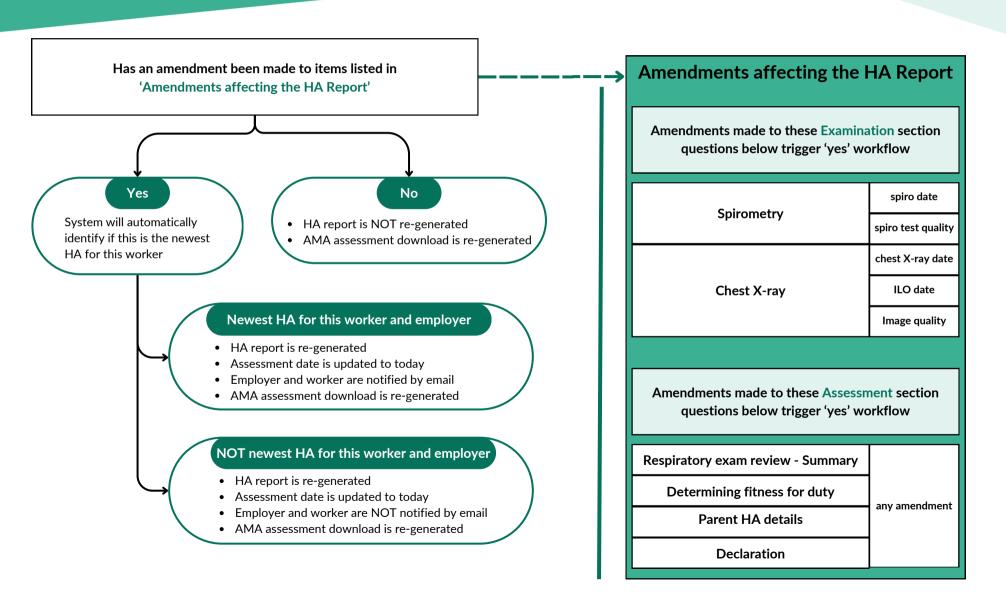

on the amendment topic, select the relevant fact sheet

**Previous topic** 

Amending the assessment section

Amending the assessment section

I need to finalise my amendments Fact Sheet #16

Next topic

Outcome of finalising an amendment

### Fact Sheet #16 Finalising the amendment





Amend Fact Sheet #16 - V1.0

### ~~~~<mark>~~~~</mark>

### **Outcome of finalising an amendment**



For more information on the amendment topic, select the relevant fact sheet

Previous topic

**Finalising an amendment** 

| Amendment outcome                  |                |
|------------------------------------|----------------|
| Outcome of finalising an amendment | Fact Sheet #17 |

Return to beginning

 Amendment overview

Amend outcome - V1.0

## Finalised amendment outcome Resources Queensland