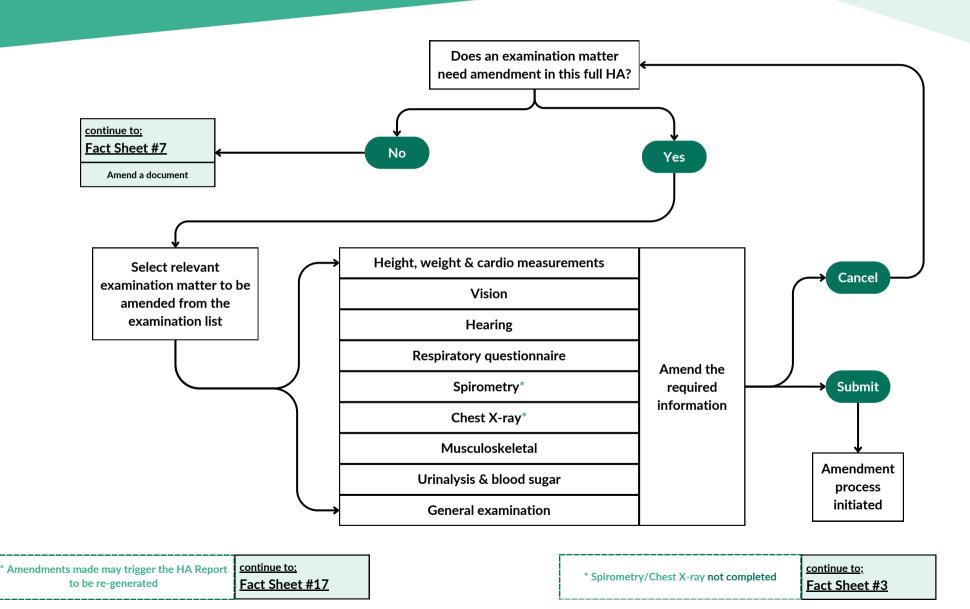

|               |
|---------------------------------------------------------|---------------|
| Amending the examination section                        | Fact Sheet #2 |
| I need to make an amendment to the spirometry           | Fact Sheet #3 |
| I need to make an amendment to the chest X-ray          | Fact Sheet #3 |
| I need to make an amendment to a full health assessment | Fact Sheet #4 |
| I need to make an amendmt to HA that reused information | Fact Sheet #5 |
| I need to make an amendment to a subsequent HA          | Fact Sheet #6 |

# Next topic Replace/delete/upload a document

### Fact Sheet #2 Amending the examination section



Resources

Safety&Health Queensland

## Fact Sheet #3 Spirometry & Chest X-ray amendments





## Fact Sheet #4 Amending a full health assessment



Amend Fact Sheet #4 - V1.0

### Fact Sheet #5 Amendments to a HA that reused information



Amend Fact Sheet #5 - V1.0

Resources

Safety&Health Queensland

## Fact Sheet #6 Amendments to a subsequent



Amend Fact Sheet #6 - V1.0

#### \_\_\_\_\_<mark>\_</mark>

### Manage documents amendments



For more information on the amendment topic, select the relevant fact sheet

#### **Previous topic**

Amending the examination section

| Amending documents                                        |               |
|-----------------------------------------------------------|---------------|
| I need to replace a document                              | Fact Sheet #7 |
| I need to delete a document                               | Fact Sheet #7 |
| I need to upload a document