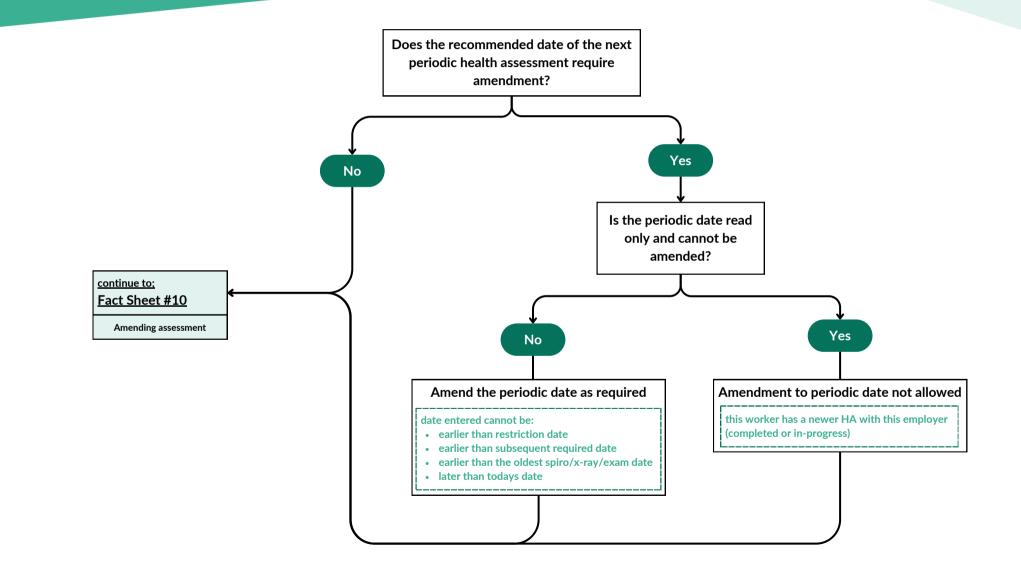

ment section   | Fact Sheet #10 |
| Amendment is related to referral for further assessment | Fact Sheet #11 |
| Amendment is related to mines rescue                    | Fact Sheet #12 |
| Amendment is related to restrictions                    | Fact Sheet #13 |
| Amendment is related to the next full periodic date     | Fact Sheet #14 |
| Amendment is related to the subsequent review decisions | Fact Sheet #15 |

| Next topic               |
|--------------------------|
| Finalising the amendment |

### Fact Sheet #10 Amending the assessment section



### Fact Sheet #11 Amending referral for further assessment



Resources

Safety&Health Queensland

### Fact Sheet #12 Amending mines rescue





### Fact Sheet #13 Amending restrictions





### Fact Sheet #14 Amending periodic dates







Amend Fact Sheet #15 - V1.0

### \_\_\_\_\_<mark>\_</mark>

### **Finalising the amendment**



For more information on the amendment topic, select the relevant fact sheet

**Previous topic** 

Amending the assessment section

Amending the assessment section

I need to finalise my amendments Fact Sheet #16

Next topic

Outcome of finalising an amendment

### Fact Sheet #16 Finalising the amendment





Amend Fact Sheet #16 - V1.0

### ~~~~<mark>~~~~</mark>

### **Outcome of finalising an amendment**



For more information on the amendment topic, select the relevant fact sheet

Previous topic

**Finalising an amendment** 

| Amendment outcome                  |                |
|------------------------------------|----------------|
| Outcome of finalising an amendment | Fact Sheet #17