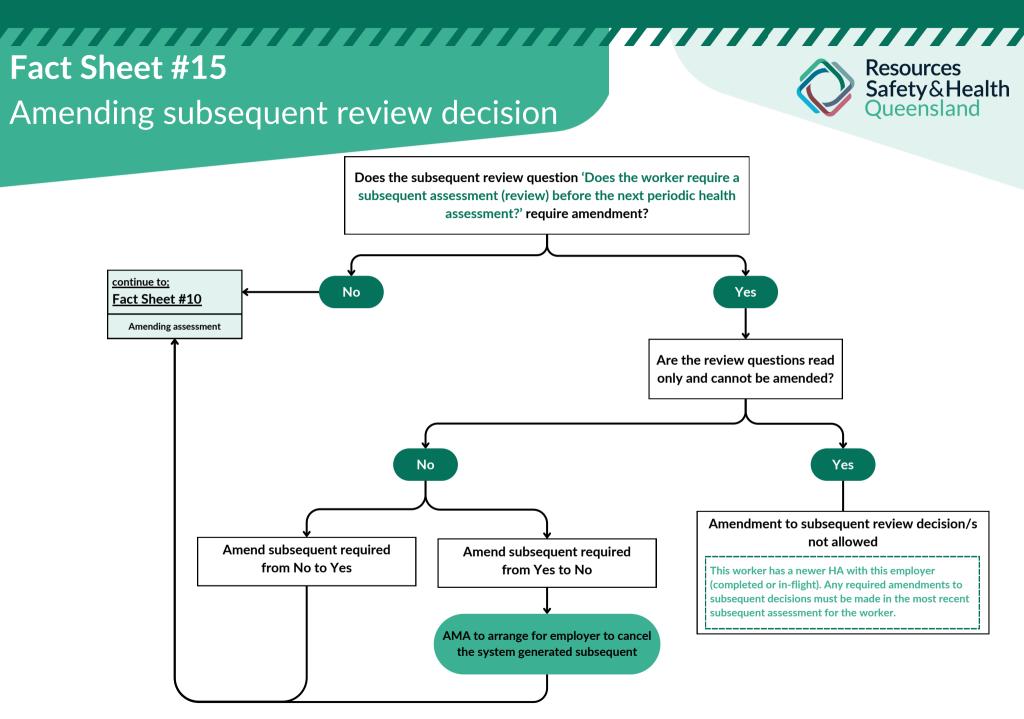

nt section   | Fact Sheet #10 |
| Amendment is related to referral for further assessment | Fact Sheet #11 |
| Amendment is related to mines rescue                    | Fact Sheet #12 |
| Amendment is related to restrictions                    | Fact Sheet #13 |
| Amendment is related to the next full periodic date     | Fact Sheet #14 |
| Amendment is related to the subsequent review decisions | Fact Sheet #15 |

| Next topic               |
|--------------------------|
| Finalising the amendment |

### Fact Sheet #10 Amending the assessment section



### Fact Sheet #11 Amending referral for further assessment



Resources

Safety&Health Queensland

### Fact Sheet #12 Amending mines rescue





### Fact Sheet #13 Amending restrictions





### Fact Sheet #14 Amending periodic dates







Amend Fact Sheet #15 - V1.0

### \_\_\_\_\_<mark>\_</mark>

### **Finalising the amendment**



For more information on the amendment topic, select the relevant fact sheet

**Previous topic** 

Amending the assessment section

Amending the assessment section

I need to finalise my amendments Fact Sheet #16

Next topic

Outcome of finalising an amendment

### Fact Sheet #16 Finalising the amendment





Amend Fact Sheet #16 - V1.0

### ~~~~<mark>~~~~</mark>

### **Outcome of finalising an amendment**



For more information on the amendment topic, select the relevant fact sheet

Previous topic

**Finalising an amendment** 

| Amendment outcome                  |                |
|------------------------------------|----------------|
| Outcome of finalising an amendment | Fact Sheet #17 |